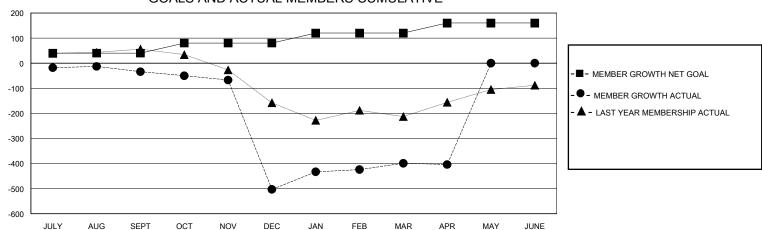

## District 301 E

Results as of: 5/31/2020

| GMT: LOCATION PHILIPPINES | GMT CA |
|---------------------------|--------|
|---------------------------|--------|

|                       | Club          | s         |               |               | Men                    | nbers                   |                                                    |
|-----------------------|---------------|-----------|---------------|---------------|------------------------|-------------------------|----------------------------------------------------|
| RESULTS FOR 2019-2020 |               |           |               |               | RESULTS F              | OR 2019-2020            |                                                    |
| QUARTER               | NEW CLUB GOAL | NEW CLUBS | DROPPED CLUBS | QUARTER MEMB  | BER GROWTH NET<br>GOAL | MEMBER GROWTH<br>ACTUAL | DROPPED<br>MEMBERS ACTUAL<br>(including transfers) |
| JULY/AUG/SEPT         | 1             | 0         | 1             | JULY/AUG/SEPT | 40                     | 46                      | 73                                                 |
| OCT/NOV/DEC           | 1             | 0         | 12            | OCT/NOV/DEC   | 40                     | 25                      | 494                                                |
| JAN/FEB/MAR           | 1             | 1         | 1             | JAN/FEB/MAR   | 40                     | 404                     | 91                                                 |
| APR/MAY/JUNE          | 1             | 0         | 0             | APR/MAY/JUNE  | 40                     | 0                       | 5                                                  |

## GOALS AND ACTUAL MEMBERS CUMULATIVE

| DROPPED CLUBS: 14 |     | 27 CLUBS OF 61 ADDED 1 OR MORE<br>NEW MEMBERS | GENDER DIS                      |                |     |
|-------------------|-----|-----------------------------------------------|---------------------------------|----------------|-----|
|                   |     |                                               | MALE                            | 1,139 (52.51%) |     |
|                   |     |                                               | FEMALE                          | 1,030 (47.49%) |     |
| DROPPED MEMBERS   |     |                                               |                                 | ,              |     |
| DECEASED          | 7   | CLICK HERE FOR CUMULATIVE                     | TOTAL FAMILY UNIT MEMBERS       |                | 921 |
| CLUB CANCELLED    | 461 | MEMBERSHIP DATA                               |                                 | 504            |     |
| OTHER             | 195 |                                               | FAMILY MEMBERS PAYING HALF DUES |                | 534 |
| TOTAL             | 663 |                                               |                                 |                |     |