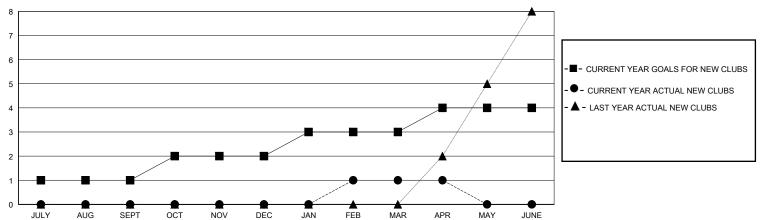

## District 301 E

Results as of: 5/31/2020

| GMT: LOCATION PHILIPPINES | GMT CA |
|---------------------------|--------|
|---------------------------|--------|

|                       | Club          | s         |               |               | Men                    | nbers                   |                                                    |
|-----------------------|---------------|-----------|---------------|---------------|------------------------|-------------------------|----------------------------------------------------|
| RESULTS FOR 2019-2020 |               |           |               |               | RESULTS F              | OR 2019-2020            |                                                    |
| QUARTER               | NEW CLUB GOAL | NEW CLUBS | DROPPED CLUBS | QUARTER MEMB  | BER GROWTH NET<br>GOAL | MEMBER GROWTH<br>ACTUAL | DROPPED<br>MEMBERS ACTUAL<br>(including transfers) |
| JULY/AUG/SEPT         | 1             | 0         | 1             | JULY/AUG/SEPT | 40                     | 46                      | 73                                                 |
| OCT/NOV/DEC           | 1             | 0         | 12            | OCT/NOV/DEC   | 40                     | 25                      | 494                                                |
| JAN/FEB/MAR           | 1             | 1         | 1             | JAN/FEB/MAR   | 40                     | 404                     | 91                                                 |
| APR/MAY/JUNE          | 1             | 0         | 0             | APR/MAY/JUNE  | 40                     | 0                       | 5                                                  |

## GOALS AND ACTUAL NEW CLUBS CUMULATIVE